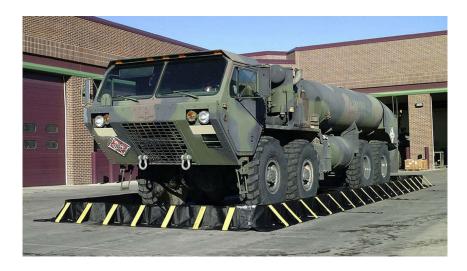

## 12' x 26' x 1'H – Stinger Snap Up Containment Berm SKU# 48-12261-BK-SU

Stinger Snap-Up berms are ENPAC's most popular and intuitive containment berm. Available in a wide variety of sizes, the triangular stays create a sturdy sidewall and are welded in place, leaving no loose parts that can be lost. Setup is a snap: simply slide the bottom portion of the stay into the appropriate pocket, and your chemicals are fully contained. The sidewall easily lays flat to be driven over by vehicles and other equipment.

| Technical Data         |                                         |
|------------------------|-----------------------------------------|
| Containment Dimensions | 12' x 26' x 1'H                         |
| Total Dimensions       | 13.5' x 27.5'                           |
| Unit Weight            | 140 lbs                                 |
| Spill Capacity         | 2,334 gal                               |
| Material               | XR                                      |
| Regulations            | EPA 40 CFR 264.175, SPCC, UFC and NPDES |
| Options & Accessories  |                                         |
| Ground Pad             | 48-626-GP2                              |
| TracMat                | 48-326-TM2                              |
| Passive Oil Filter     | BAZOOKA-12KIT                           |